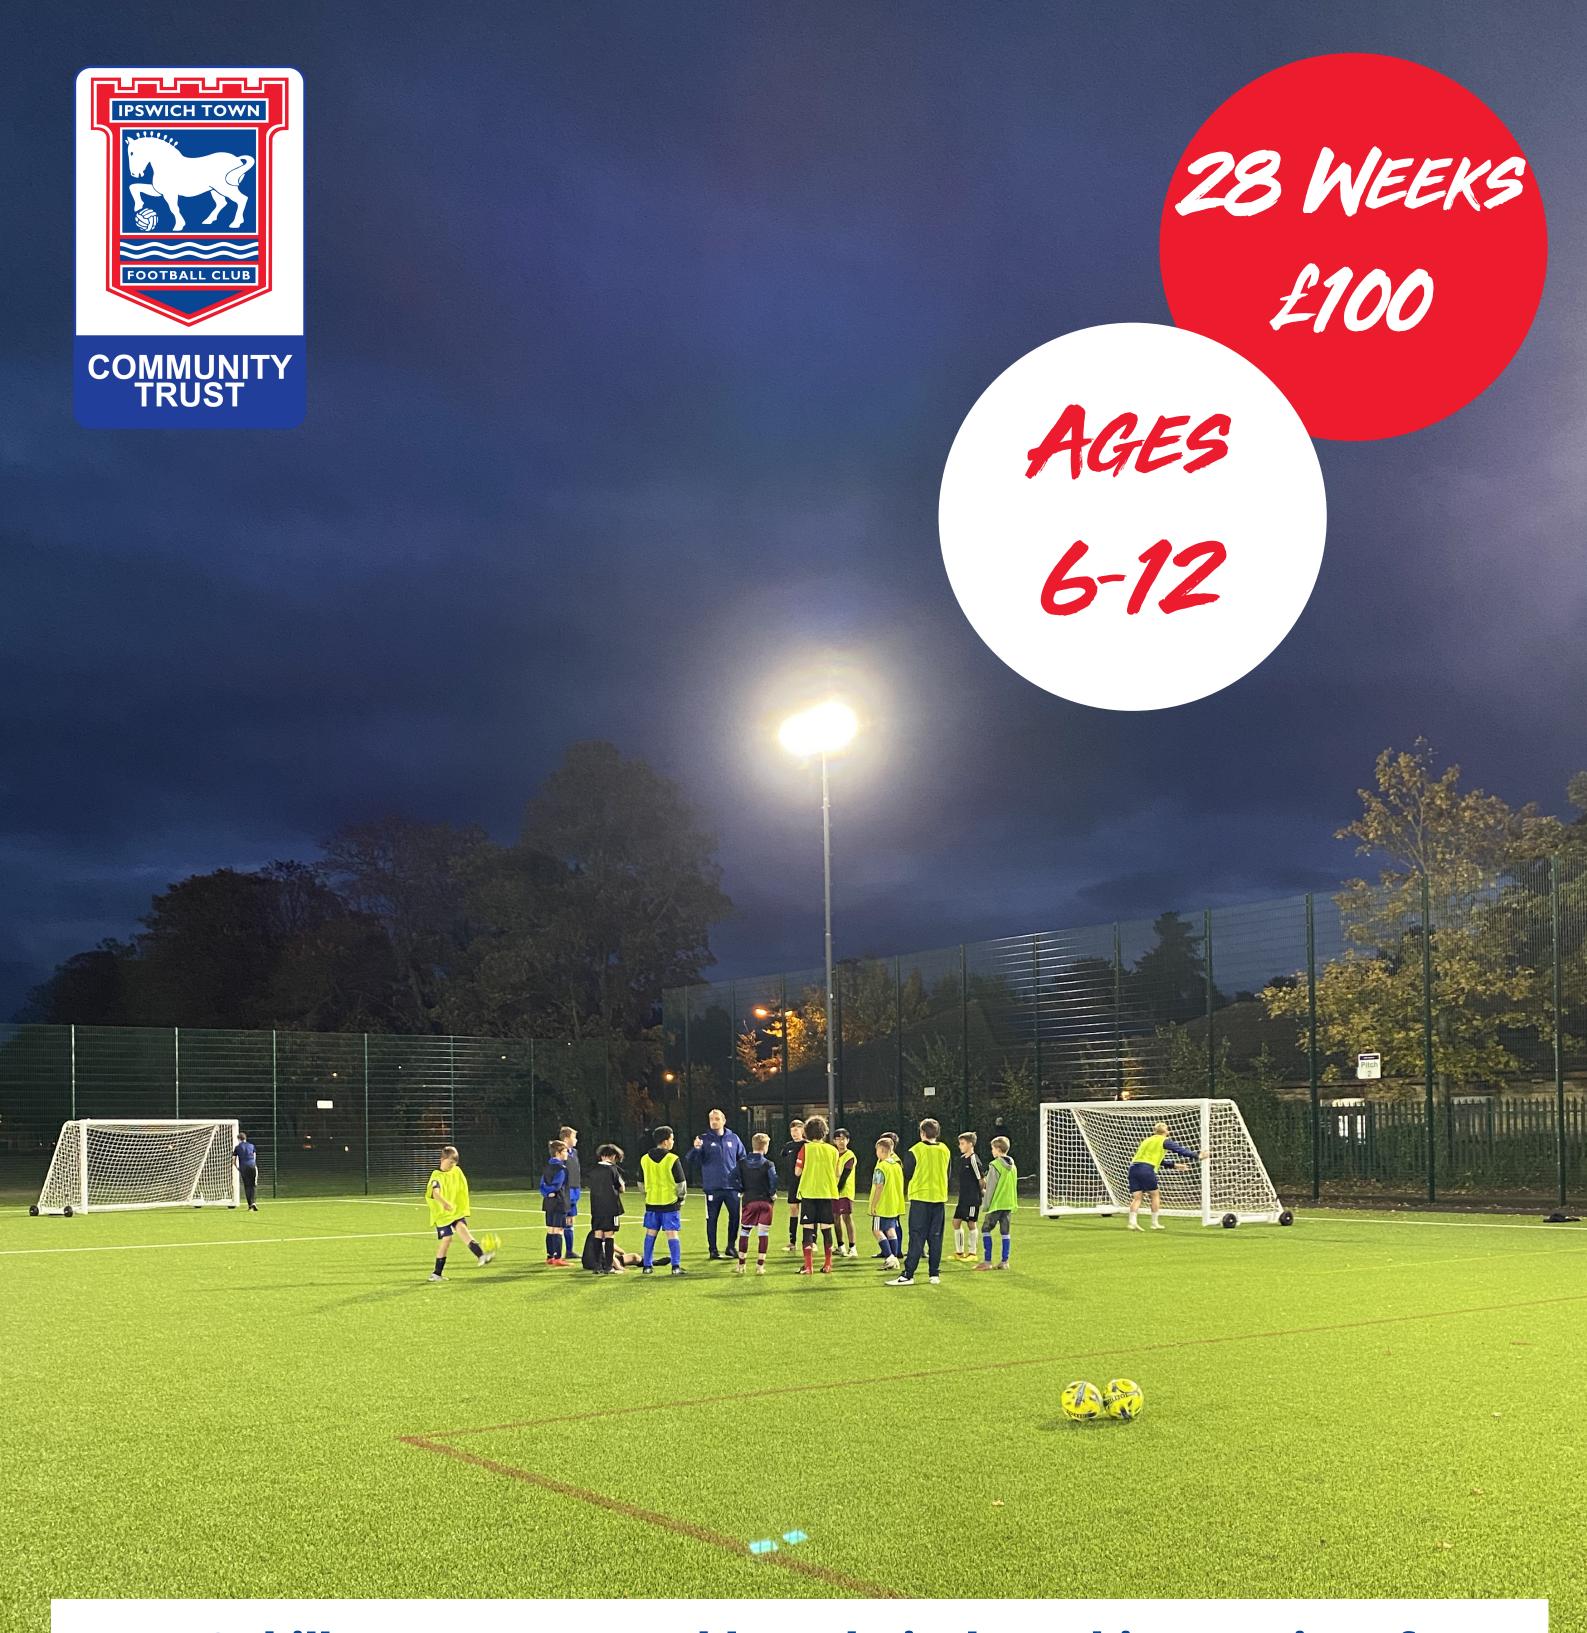

## IPSWICH TOWN FC SKILL CENTRES 2021/22

## LOCATIONS:

MONDAY BECCLES

BURY ST EDMUNDS

TUESDAY COPLESTON

BOTTISHAM

WEDNESDAY PORTMAN ROAD

TO BOOK NOW VISIT OUR WEBSITE WWW.ITFCTRUST.CO.UK OR FOR FURTHER INFORMATION CONTACT EVA.HUBBARD@ITFC.CO.UK

ITFC skill centres are weekly technical coaching sessions for both outfield players and goalkeepers who wish to improve their football knowledge and ability. Children may play for clubs and schools or be completely new to football.

Sessions cover specific practices to allow players to improve their technical, tactical and social skills through drills and small sided games, all under the watchful eye of qualified ITFC staff.